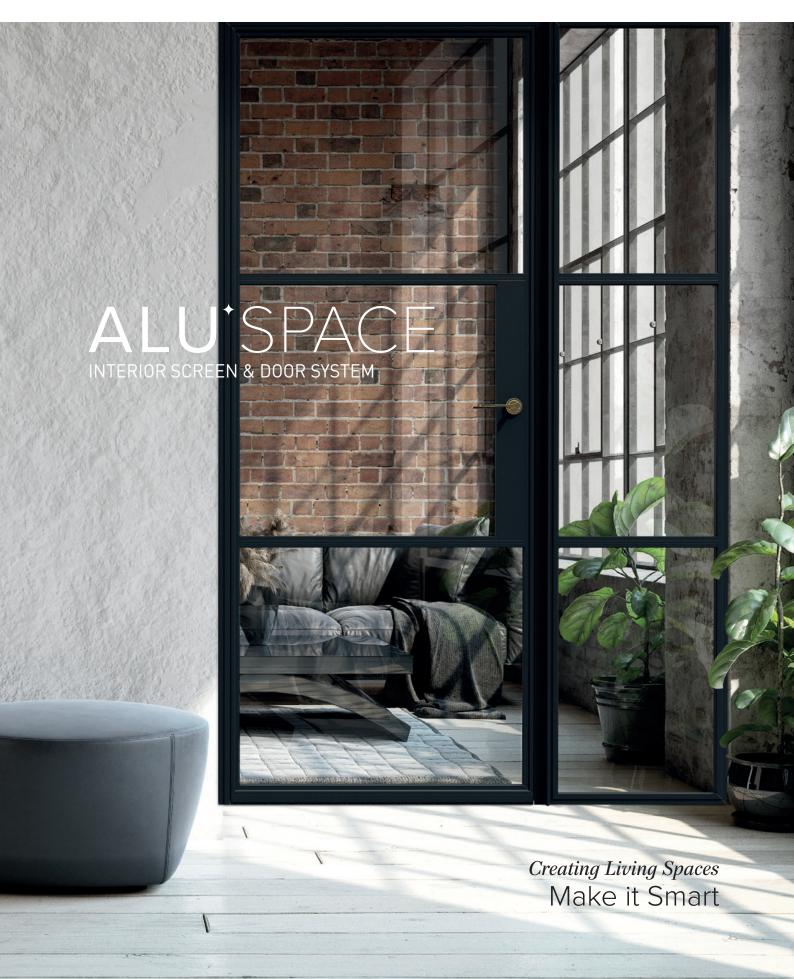

An Appreciation

The Smart AluSpace Interior Screening System features elegant slim lines to create a light and airy interior environment.

of Space

Smart AluSpace Screen can be designed to divide or delineate both residential and commercial spaces, while at the same time providing an effective acoustic barrier.

With a choice of hinged single and double doors, as well as pivot options to accompany the stylish fixed glazed screen, this flexible and versatile system provides almost limitless design options.

Options also extend to include visible hinges, concealed pivot mechanisms, enabling the system to be completely tailored to meet virtually any design style.

The Smart AluSpace system requires minimal maintenance, with the high quality design providing many years of assured, reliable and robust performance.