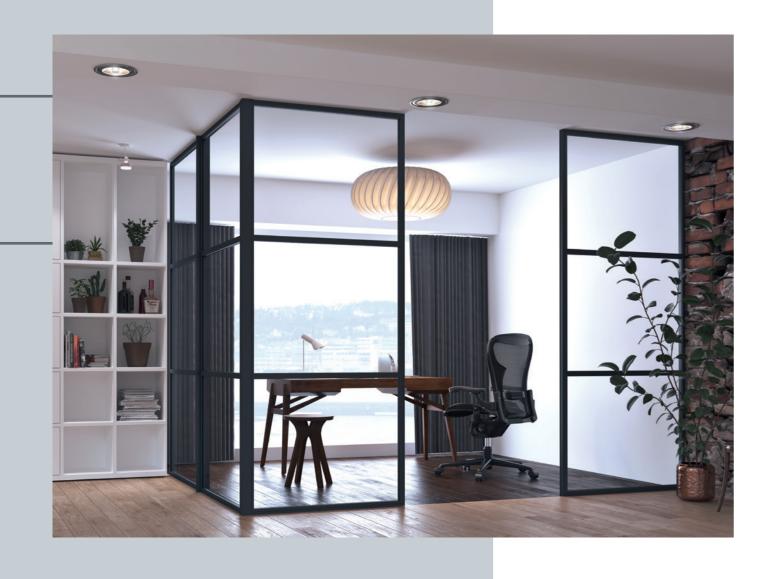

An Appreciation

The Smart AluSpace Interior Screening System features elegant slim lines to create a light and airy interior environment.

of Space

Smart AluSpace Screen can be designed to divide or delineate both residential and commercial spaces, while at the same time providing an effective acoustic barrier.

# Get creative with Space & Light

Smart AluSpace gives architects and interior designers the opportunity to create space and light in any internal environment.

With a huge range of colour and design options, with just a small number of core components, the system can be used to elegantly partition living or working space of any size or shape.