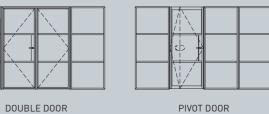

DOUBLE DOOR

PIVOT DOOR

### **Pivot Doors**

Our pivot door options provides the flexibility to instantly change the way the internal space is configured. Available up to 2 metres wide and with adjustable closers.

| DOOR SASH SPECIFICATIONS |                                                                         |
|--------------------------|-------------------------------------------------------------------------|
| Maximum Width            | 2000mm                                                                  |
| Minimum Width            | 400mm                                                                   |
| Maximum Height           | 2500mm                                                                  |
| Maximum Weight           | 100kg                                                                   |
| Door                     | Single or double                                                        |
| Glazing                  | 6mm, 8mm or 18mm                                                        |
| Colour                   | Various powder coating<br>colours available with<br>a 25 year guarantee |
|                          |                                                                         |