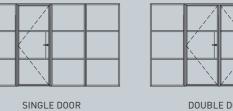

#### Smart Alu\*Space Interior Screen **DESIGN SOLUTIONS**

SINGLE DOOR

Designed to divide or delineate both

residential and commercial spaces,

while at the same time providing

an effective acoustic barrier.

DOUBLE DOOR

PIVOT DOOR

## **Hinged Doors**

With a range of width, glazing, hinge and furniture options, our doors can be configured to suit any design theme, from traditional to minimalist and contemporary to industrial.

| DOOR SASH SPECIFICATIONS |                                                                         |
|--------------------------|-------------------------------------------------------------------------|
| Maximum Width            | 900mm                                                                   |
| Minimum Width            | 400mm                                                                   |
| Maximum Height           | 2200mm                                                                  |
| Maximum Weight           | 60kg                                                                    |
| Door                     | Single or double                                                        |
| Glazing                  | 6mm, 8mm or 18mm                                                        |
| Colour                   | Various powder coating<br>colours available with<br>a 25 year guarantee |