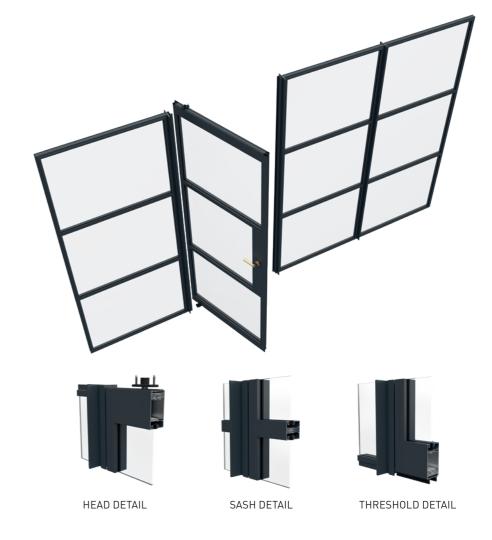

### **Pivot Doors**

Our pivot door options provides the flexibility to instantly change the way the internal space is configured. Available up to 2 metres wide and with adjustable closers.

| DOOR SASH SPECIFICATIONS |                                                                         |
|--------------------------|-------------------------------------------------------------------------|
| Maximum Width            | 2000mm                                                                  |
| Minimum Width            | 400mm                                                                   |
| Maximum Height           | 2500mm                                                                  |
| Maximum Weight           | 100kg                                                                   |
| Door                     | Single or double                                                        |
| Glazing                  | 6mm, 8mm or 18mm                                                        |
| Colour                   | Various powder coating<br>colours available with<br>a 25 year guarantee |
|                          |                                                                         |

## **Hinged Doors**

With a range of width, glazing, hinge and furniture options, our doors can be configured to suit any design theme, from traditional to minimalist and contemporary to industrial.

| DOOR SASH SPECIFICATIONS |                                                                         |
|--------------------------|-------------------------------------------------------------------------|
| Maximum Width            | 900mm                                                                   |
| Minimum Width            | 400mm                                                                   |
| Maximum Height           | 2200mm                                                                  |
| Maximum Weight           | 60kg                                                                    |
| Door                     | Single or double                                                        |
| Glazing                  | 6mm, 8mm or 18mm                                                        |
| Colour                   | Various powder coating<br>colours available with<br>a 25 year guarantee |