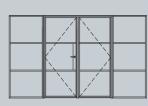

DOUBLE DOOR

PIVOT DOOR

## **Hinged Doors**

With a range of width, glazing, hinge and furniture options, our doors can be configured to suit any design theme, from traditional to minimalist and contemporary to industrial.

| DOOR SASH SPECIFICATIONS |                                                                         |
|--------------------------|-------------------------------------------------------------------------|
| Maximum Width            | 900mm                                                                   |
| Minimum Width            | 400mm                                                                   |
| Maximum Height           | 2200mm                                                                  |
| Maximum Weight           | 60kg                                                                    |
| Door                     | Single or double                                                        |
| Glazing                  | 6mm, 8mm or 18mm                                                        |
| Colour                   | Various powder coating<br>colours available with<br>a 25 year guarantee |