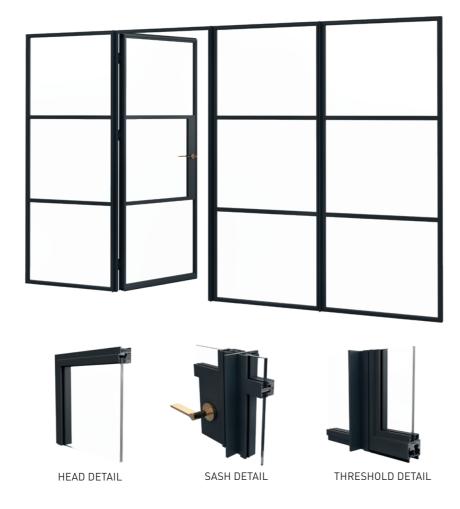

### **Pivot Doors**

Our pivot door options provides the flexibility to instantly change the way the internal space is configured. Available up to 2 metres wide and with adjustable closers.

| DOOR SASH SPECIFICATIONS |                                                                         |
|--------------------------|-------------------------------------------------------------------------|
| Maximum Width            | 2000mm                                                                  |
| Minimum Width            | 400mm                                                                   |
| Maximum Height           | 2500mm                                                                  |
| Maximum Weight           | 100kg                                                                   |
| Door                     | Single or double                                                        |
| Glazing                  | 6mm, 8mm or 18mm                                                        |
| Colour                   | Various powder coating<br>colours available with<br>a 25 year guarantee |
|                          |                                                                         |

## **Hinged Doors**

With a range of width, glazing, hinge and furniture options, our doors can be configured to suit any design theme, from traditional to minimalist and contemporary to industrial.

| DOOR SASH SPECIFICATIONS |                                                                         |
|--------------------------|-------------------------------------------------------------------------|
| Maximum Width            | 900mm                                                                   |
| Minimum Width            | 400mm                                                                   |
| Maximum Height           | 2200mm                                                                  |
| Maximum Weight           | 60kg                                                                    |
| Door                     | Single or double                                                        |
| Glazing                  | 6mm, 8mm or 18mm                                                        |
| Colour                   | Various powder coating<br>colours available with<br>a 25 year guarantee |