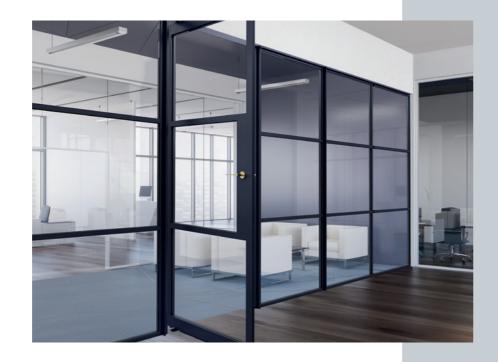

#### Smart Alu\*Space Interior Screen **DESIGN SOLUTIONS**

SINGLE DOOR

Designed to divide or delineate both

residential and commercial spaces,

while at the same time providing

an effective acoustic barrier.

# Get creative with Space & Light

Smart AluSpace gives architects and interior designers the opportunity to create space and light in any internal environment.

With a huge range of colour and design options, with just a small number of core components, the system can be used to elegantly partition living or working space of any size or shape.