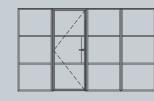

#### Smart Alu\*Space Interior Screen **DESIGN SOLUTIONS**

SINGLE DOOR

Designed to divide or delineate both

residential and commercial spaces,

while at the same time providing

an effective acoustic barrier.

## **Hinged Doors**

With a range of width, glazing, hinge and furniture options, our doors can be configured to suit any design theme, from traditional to minimalist and contemporary to industrial.

| DOOR SASH SPECIFICATIONS |                                                                         |
|--------------------------|-------------------------------------------------------------------------|
| Maximum Width            | 900mm                                                                   |
| Minimum Width            | 400mm                                                                   |
| Maximum Height           | 2200mm                                                                  |
| Maximum Weight           | 60kg                                                                    |
| Door                     | Single or double                                                        |
| Glazing                  | 6mm, 8mm or 18mm                                                        |
| Colour                   | Various powder coating<br>colours available with<br>a 25 year guarantee |